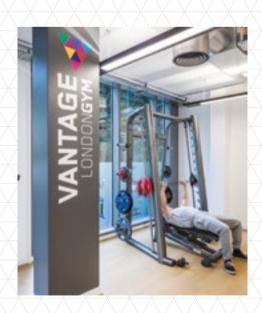

# VANTAGE LONDON GYM

- Bowling green
- Pitch and putt
- Boating lake
- Cricket square
- Two children's play areas
- Two rugby pitches
- Ten football pitches
- Fifteen tennis courts
- Acres of tracks, paths and open parklands

## AMENITIES

- On-site café
- On-site gym
- Bike racks
- Dedicated shower and locker room
- Dedicated shuttle bus service
- Free bike hire

Whether you choose to cycle or drive to work, there's always plenty of space to securely park up at Vantage London, with its own private multi-storey car park and a raft of secure bike racks.