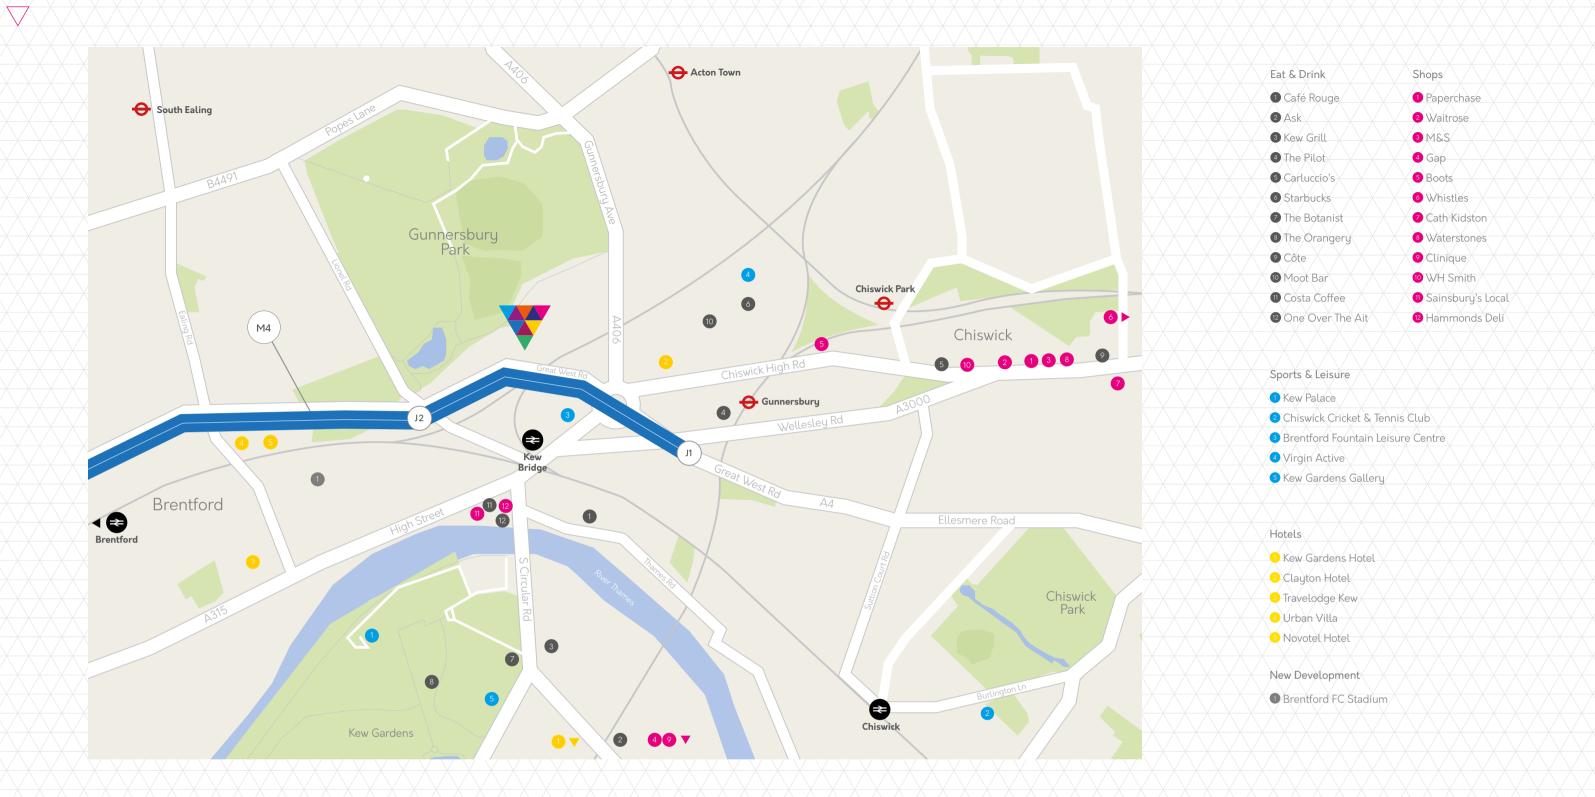

## LOCALAMENITIES

A stone's throw from Vantage London is
Kew Bridge with its brand new Sainsbury's
Local, Costa Coffee and Café Rouge. To the
east you'll find the hustle and bustle of
high-quality shops, bars and restaurants
on Chiswick High Road, and to the south the
splendor of the famous Kew Gardens.

Retail & Leisure Facilities

Gunnersbury Park 200 Yds 02 Mins
Chiswick High Road 0.9 Miles 19 Mins
Kew Gardens 0.9 Miles 19 Mins