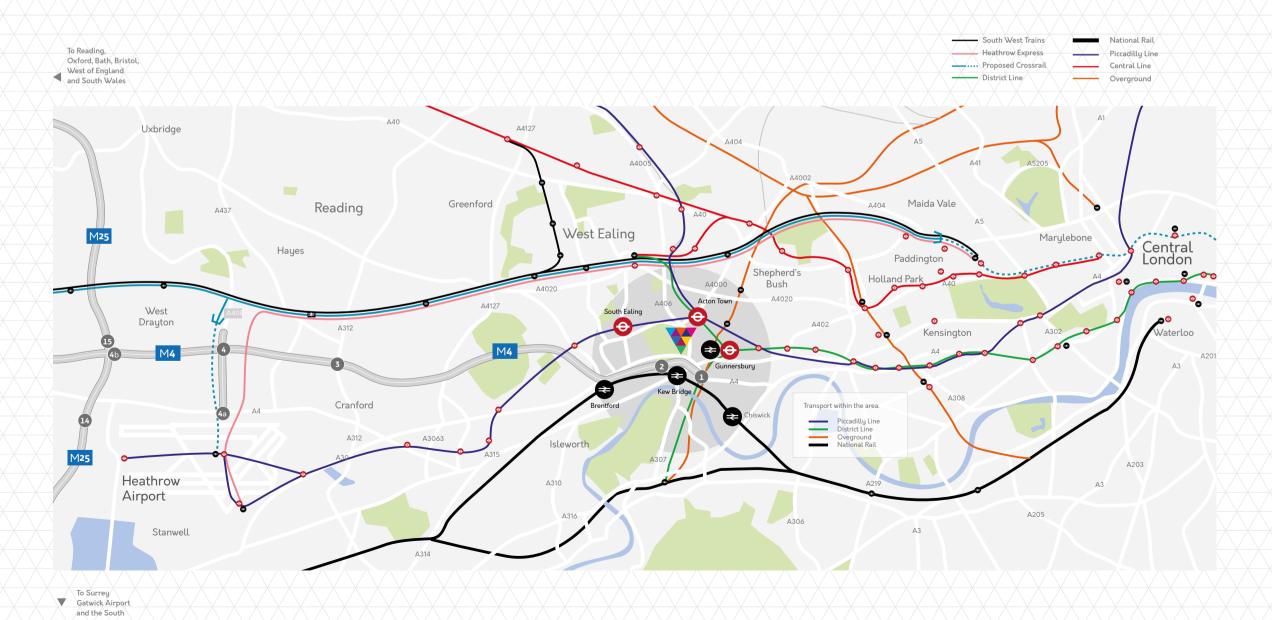

#### CONNECTIVITY

Situated on the north side of the Great
West Road, Vantage London is one of the
most prominent buildings in the area and
is highly visible from the elevated section
of the M4 running from the West into
Central London.

With road access straight into Central London and a well-connected network of overground and underground rail stations nearby, Vantage London is ideally located at the gateway to the West.

 $\bigvee$ 

M25 / M4 Interchange 0.9 Miles 12 Mins M4, Junction 1 0.3 Miles 01 Mins M4, Junction 2 0.9 Miles 02 Mins M3 10 Miles 15 Mins A40 14 Miles 10 Mins

E3 (Greenford/Chiswick)

Buses to Chiswick every 7 - 10mins

H91 (Greenford/Ealing Common)

Buses to Hammersmith every 7 - 10mins

Gunnersbury Tube 0.5 Miles 10 Mins
Kew Bridge Station 0.6 Miles 10 Mins
Acton Town Tube 1.2 Miles 15 Mins