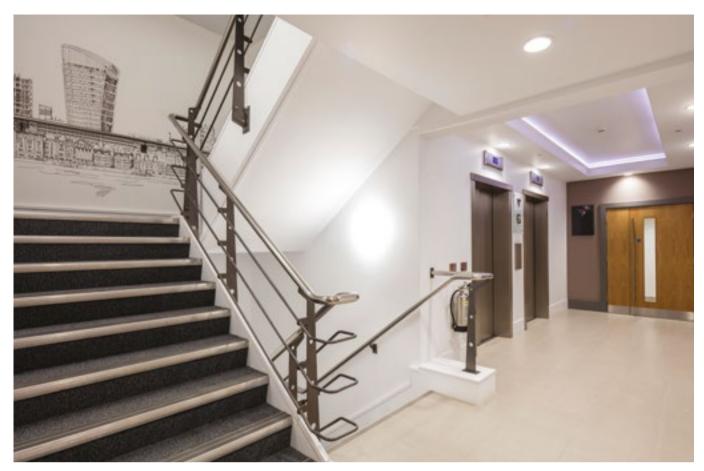

### SPECIFICATION

- Air conditioning
- Raised floors
- Suspended ceilings
- LG7 lighting
- Excellent parking ratio of 1:315 sq ft
- Remodelled, double-height reception
- 4 high-speed passenger lifts
- Goods lift
- Dedicated concierge receptionist
- 24hr Access