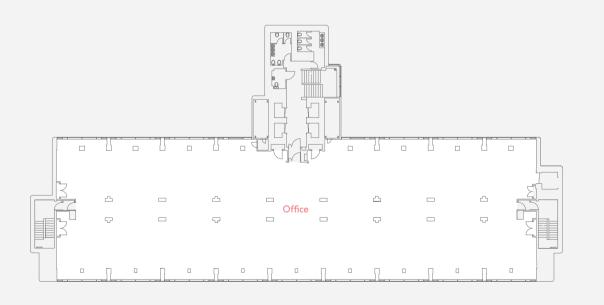

| 8,698                  |         |       |
| Sixth    | 8,539                  |       | 8,697                  |         |       |
| Fifth    | 8,543                  |       | 8,701                  |         |       |
| Fourth   | 4,539                  | 3,899 | 4,632                  |         | 4,001 |
| Third    | 8,490                  |       | 8,681                  |         |       |
| Second   | 10,968                 |       | 11,178                 |         |       |
| First    | Let to GL Assessment   |       | Let to GL Assessment   |         |       |
| Ground   | Let to Cineworld       | 4,957 | Let to Cinew           | vorld   | 5,038 |
| Total    | 64,017                 |       | 65,300                 |         |       |

#### Ground Floor



Typical Upper Floor



GREAT WEST ROAD

20 | VL







### SPECIFICATION

- Air conditioning
- Raised floors
- Suspended ceilings
- LG7 lighting
- Excellent parking ratio of 1:315 sq ft
- Remodelled, double-height reception
- 4 high-speed passenger lifts
- Goods lift
- Dedicated concierge receptionist
- 24hr Access

## AMENITIES

- On-site café
- On-site gym
- Bike racks
- Dedicated shower and locker room
- Dedicated shuttle bus service
- Free bike hire



Whether you choose to cycle or drive to work, there's always plenty of space to securely park up at Vantage London, with its own private multi-storey car park and a raft of secure bike racks.















## LOCALAMENITIES

A stone's throw from Vantage London is
Kew Bridge with its brand new Sainsbury's
Local, Costa Coffee and Café Rouge. To the
east you'l