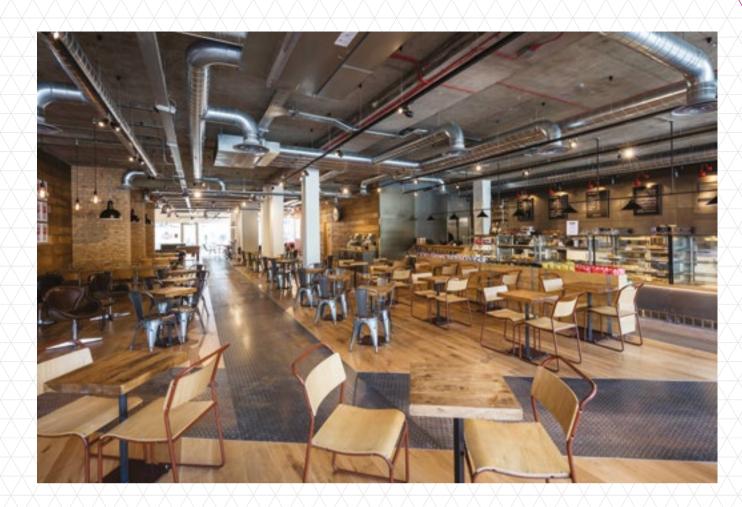

Vantage London now benefits from a new, contemporary on-site café and collaborative working space on the ground floor, for staff and visitors alike.