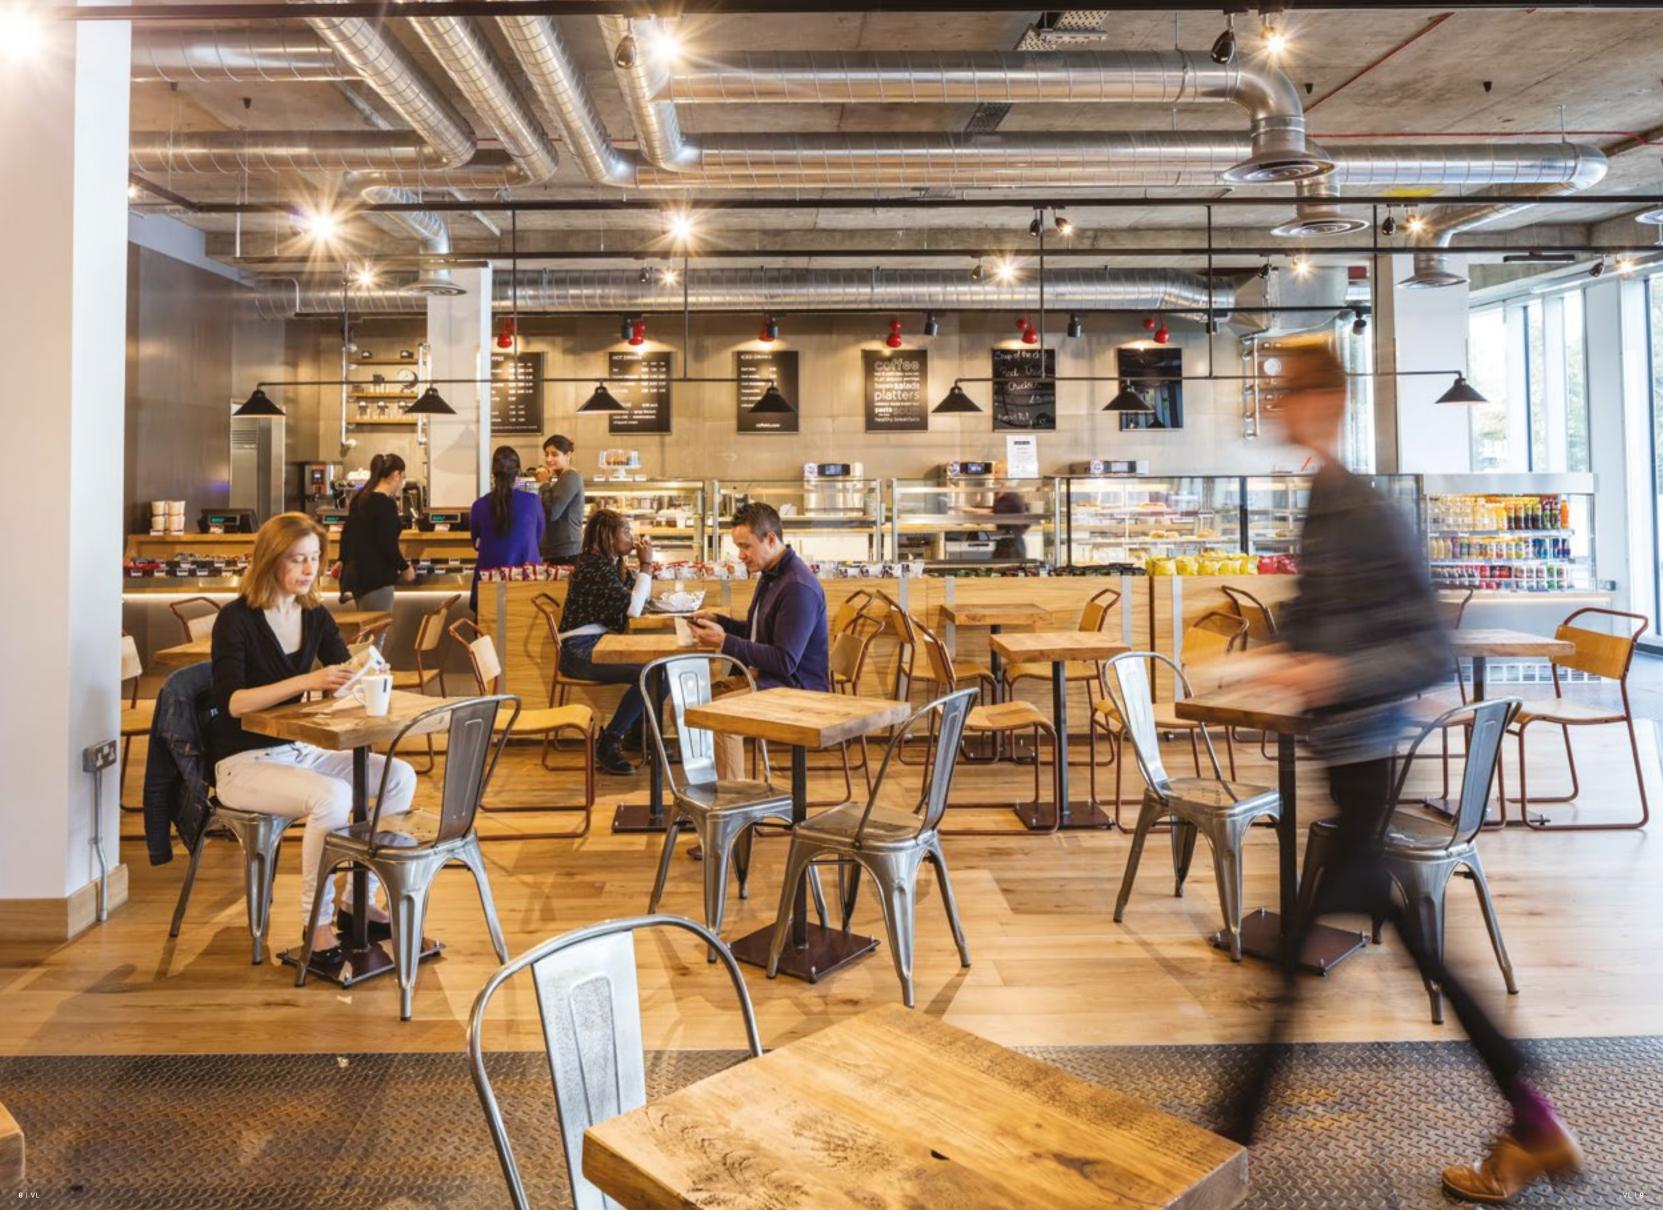

Vantage London now benefits from a new, contemporary on-site café and collaborative working space on the ground floor, for staff and visitors alike.