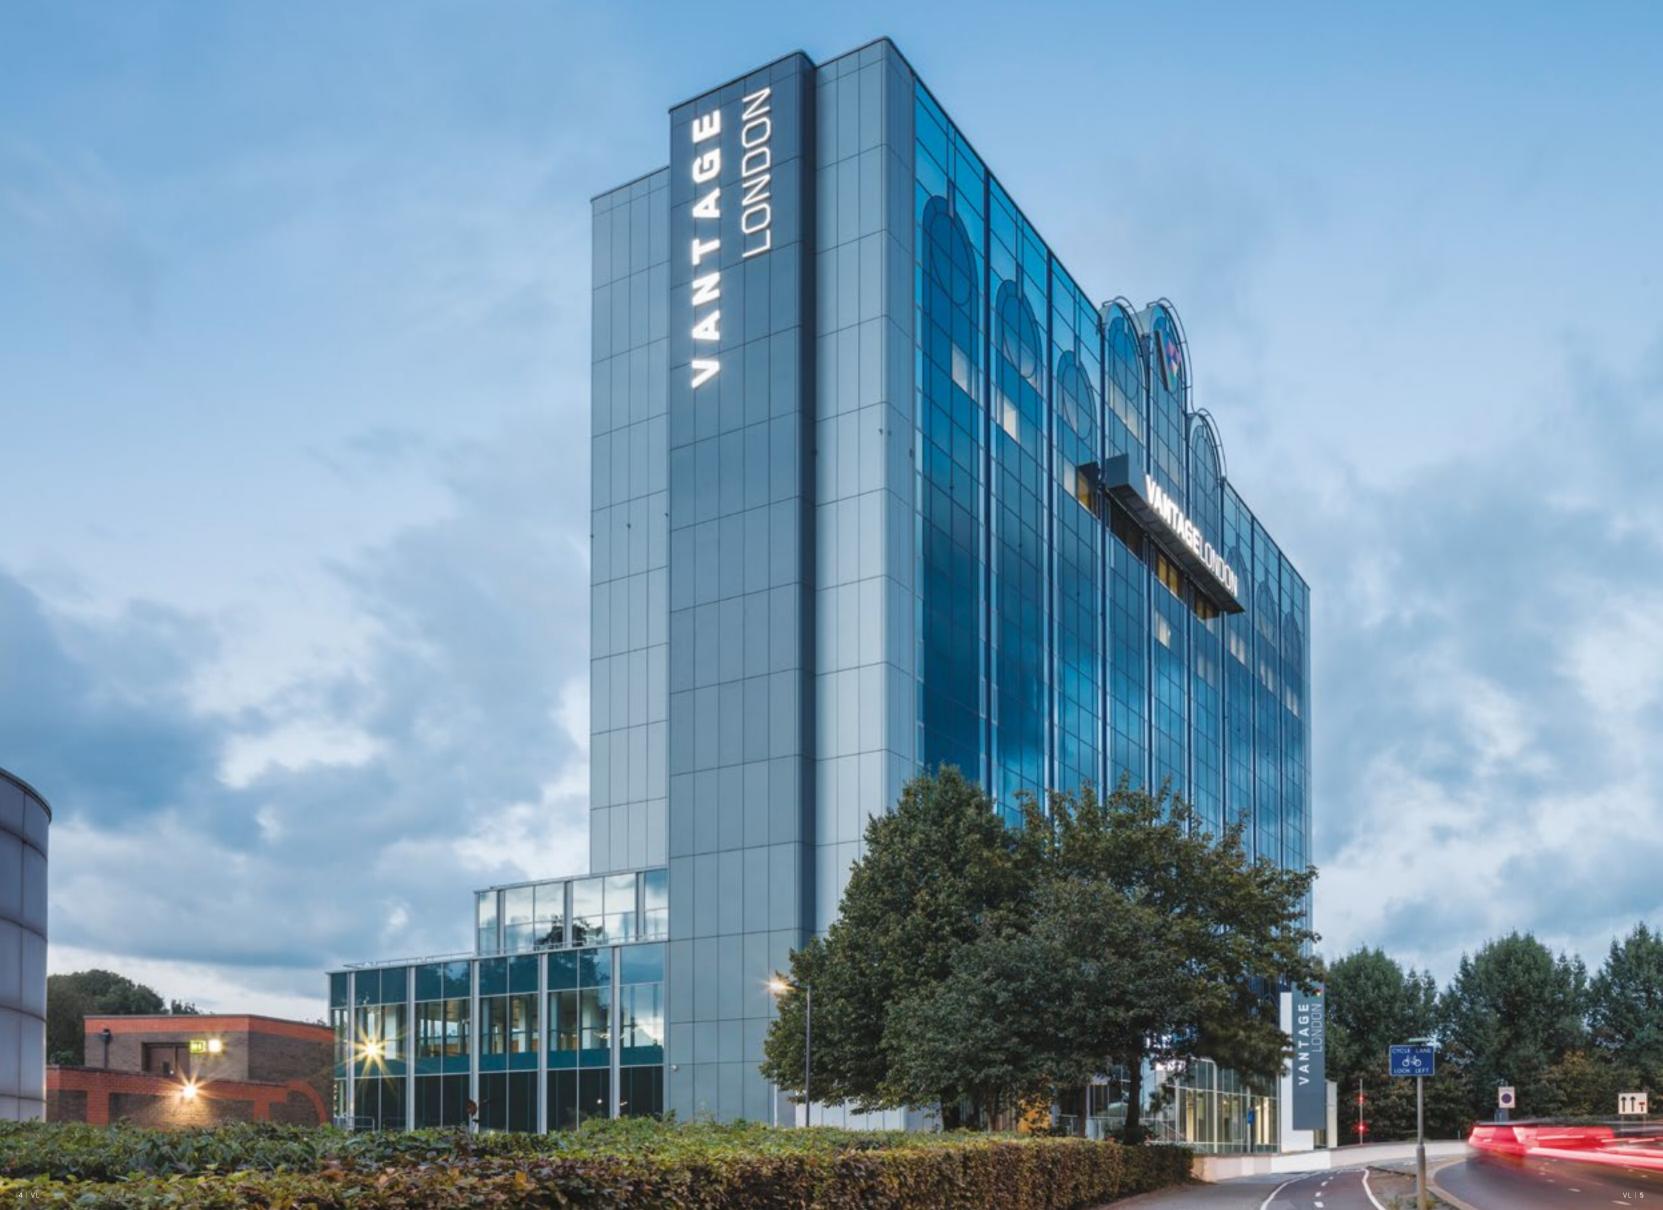

# HELLO

Vantage London is a striking 12–storey
headquarters building, offering 117,000 sq ft
of newly-refurbished Grade A office space.
Complete with a stylish new café, fully-equipped
gym and dedicated access to Gunnersbury Park,
Vantage London offers excellent amenity for
any occupier.

Strategically located at the edge of the M4 gateway, Vantage London provides unrivalled prominence and is just one of the reasons it has already attracted some world-class companies.

ADVANTAGE

Caffè Kix - Vantage London

#### CONNECTIVITY

Situated on the north side of the Great
West Road, Vantage London is one of the
most prominent buildings in the area and
is highly visible from the elevated section
of the M4 running from the West into
Central London.