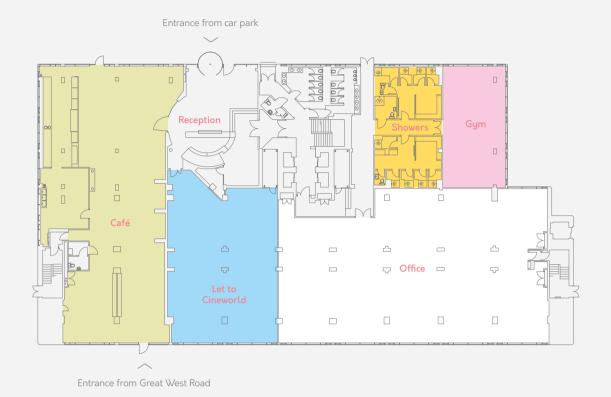

|       | 8,698                  |         |       |
| Sixth    | 8,539                  |       | 8,697                  |         |       |
| Fifth    | 8,543                  |       | 8,701                  |         |       |
| Fourth   | 4,539                  | 3,899 | 4,632                  |         | 4,001 |
| Third    | 8,490                  |       | 8,681                  |         |       |
| Second   | 10,968                 |       | 11,178                 |         |       |
| First    | Let to GL Assessment   |       | Let to GL Assessment   |         |       |
| Ground   | Let to Cineworld       | 4,957 | Let to Cinew           | vorld   | 5,038 |
| Total    | 64,017                 |       | 65,300                 |         |       |

#### Ground Floor



Typical Upper Floor



GREAT WEST ROAD

20 | VL







### SPECIFICATION

- Air conditioning
- Raised floors
- Suspended ceilings
- LG7 lighting
- Excellent parking ratio of 1:315 sq ft
- Remodelled, double-height reception
- 4 high-speed passenger lifts
- Goods lift
- Dedicated concierge receptionist
- 24hr Access

## AMENITIES

- On-site café
- On-site gym
- Bike racks
- Dedicated shower and locker room
- Dedicated shuttle bus service
- Free bike hire



Whether you choose to cycle or drive to work, there's always plenty of space to securely park up at Vantage London, with its own private multi-storey car park and a raft of secure bike racks.















## LOCALAMENITIES

A stone's throw from Vantage London is
Kew Bridge with its brand new Sainsbury's
Local, Costa Coffee and Café R