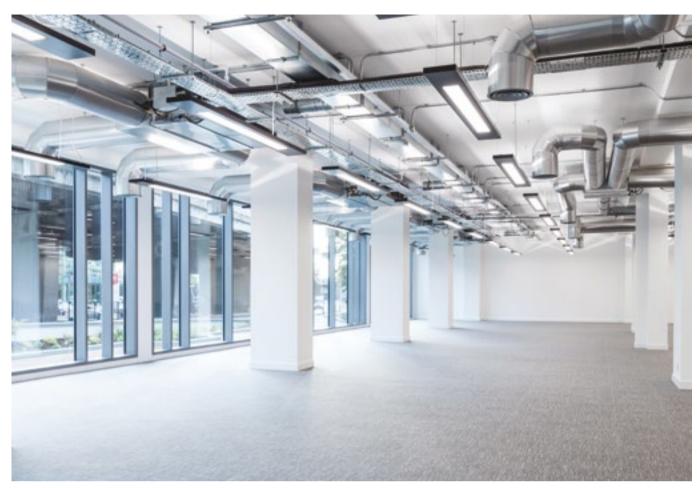

# HELLO

Vantage London is a striking 12–storey
headquarters building, offering 117,000 sq ft
of newly-refurbished Grade A office space.
Complete with a stylish new café, fully-equipped
gym and dedicated access to Gunnersbury Park,
Vantage London offers excellent amenity for
any occupier.

### SPECIFICATION

- Air conditioning
- Raised floors
- Suspended ceilings
- LG7 lighting
- Excellent parking ratio of 1:315 sq ft
- Remodelled, double-height reception
- 4 high-speed passenger lifts
- Goods lift
- Dedicated concierge receptionist
- 24hr Access