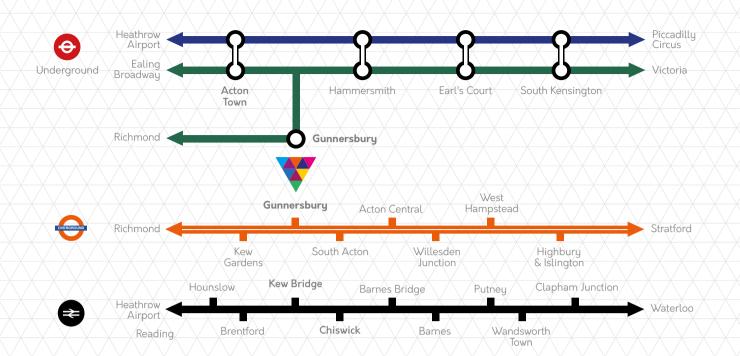

#### CONNECTIVITY

Situated on the north side of the Great
West Road, Vantage London is one of the
most prominent buildings in the area and
is highly visible from the elevated section
of the M4 running from the West into
Central London.

With road access straight into Central London and a well-connected network of overground and underground rail stations nearby, Vantage London is ideally located at the gateway to the West.

 $\bigvee$ 

M25 / M4 Interchange 0.9 Miles 12 Mins M4, Junction 1 0.3 Miles 01 Mins M4, Junction 2 0.9 Miles 02 Mins M3 10 Miles 15 Mins A40 14 Miles 10 Mins

E3 (Greenford/Chiswick)

Buses to Chiswick every 7 - 10mins

H91 (Greenford/Ealing Common)

Buses to Hammersmith every 7 - 10mins

Gunnersbury Tube 0.5 Miles 10 Mins
Kew Bridge Station 0.6 Miles 10 Mins
Acton Town Tube 1.2 Miles 15 Mins