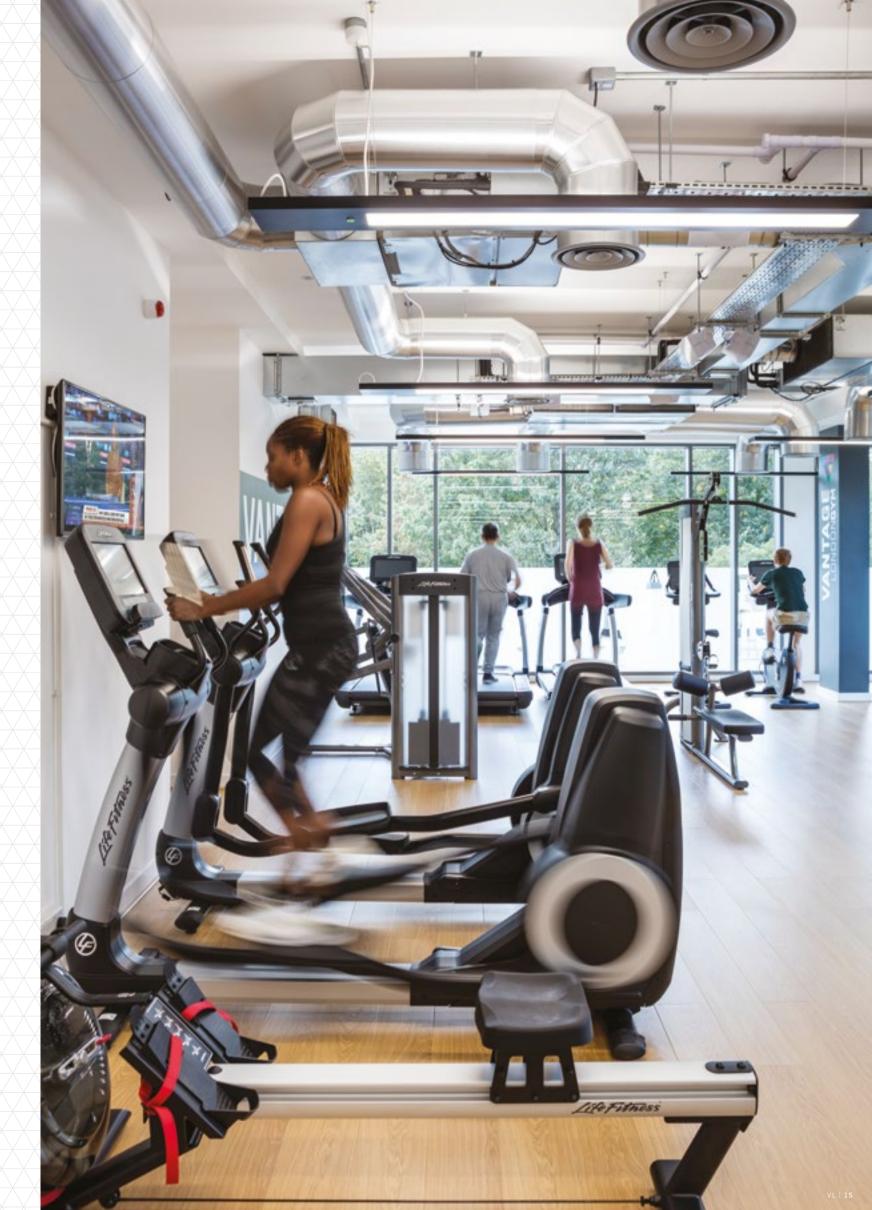

# VANTAGE LONDON GYM

- Bowling green
- Pitch and putt
- Boating lake
- Cricket square
- Two children's play areas
- Two rugby pitches
- Ten football pitches
- Fifteen tennis courts
- Acres of tracks, paths and open parklands

## AMENITIES

- On-site café
- On-site gym
- Bike racks
- Dedicated shower and locker room
- Dedicated shuttle bus service
- Free bike hire

Whether you choose to cycle or drive to work, there's always plenty of space to securely park up at Vantage London, with its own private multi-storey car park and a raft of secure bike racks.