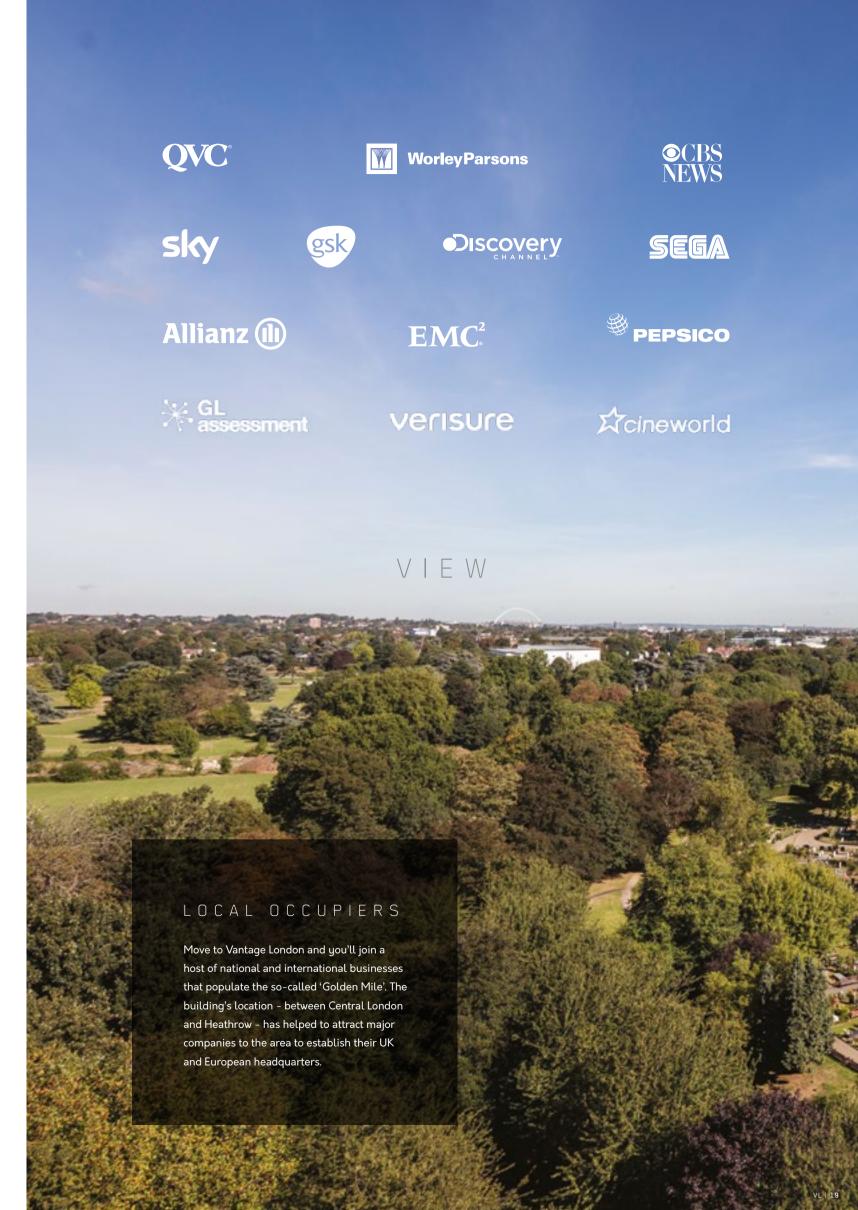

Strategically located at the edge of the M4 gateway, Vantage London provides unrivalled prominence and is just one of the reasons it has already attracted some world-class companies.

ADVANTAGE

Caffè Kix - Vantage London