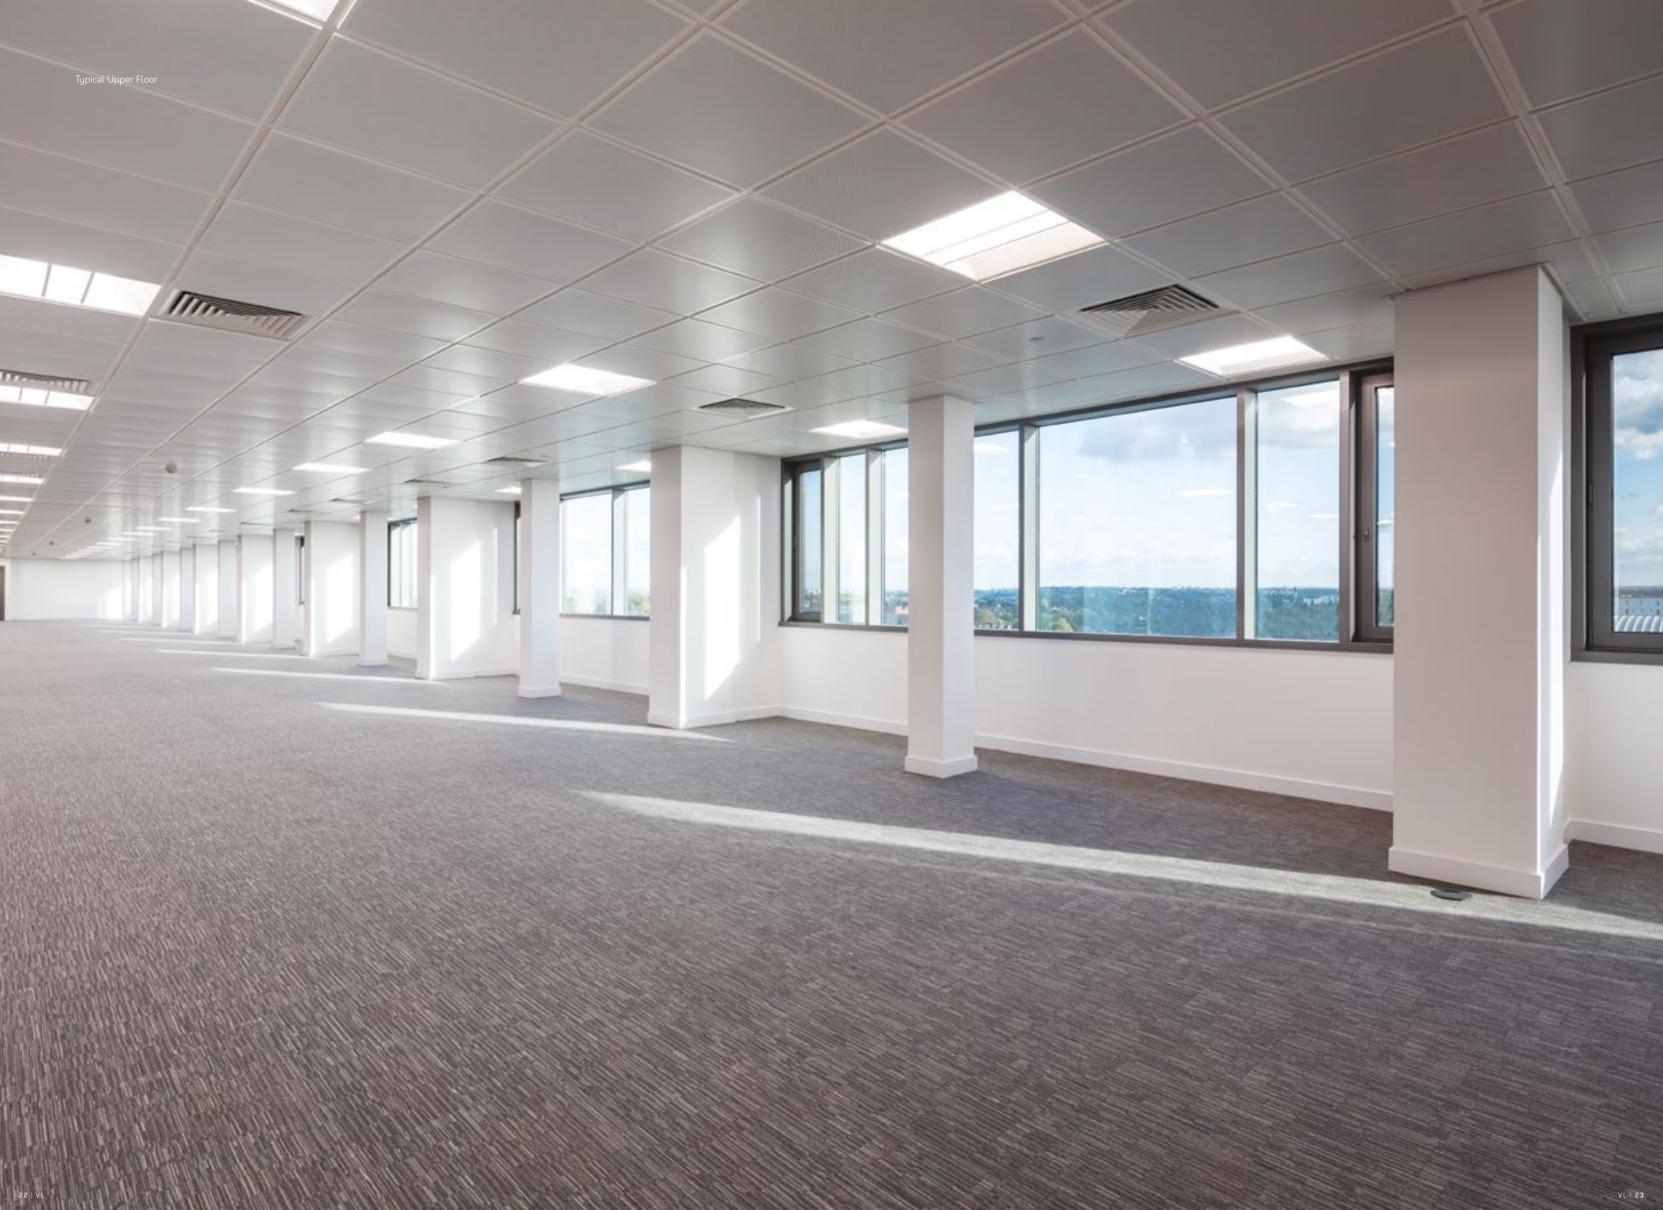

#### Ground Floor

Typical Upper Floor

GREAT WEST ROAD

20 | VL

### SPECIFICATION

- Air conditioning
- Raised floors
- Suspended ceilings
- LG7 lighting
- Excellent parking ratio of 1:315 sq ft
- Remodelled, double-height reception
- 4 high-speed passenger lifts
- Goods lift
- Dedicated concierge receptionist
- 24hr Access