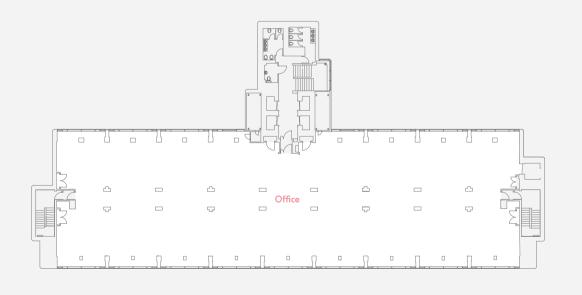

## AVAILABILITY

| Floor    | NIA (Sq Ft)                                   |                |
|----------|-----------------------------------------------|----------------|
|          | West                                          | East           |
| Eleventh | Let to Hinduja Global Solutions<br>UK Limited | 3,546          |
| Tenth    | Let to Otis Lifts Ltd                         |                |
| Ninth    | Let to Cineworld                              |                |
| Eighth   | Let to Cineworld                              | 1,999          |
| Seventh  | 4,244                                         | 4,228          |
| Sixth    | 8,552                                         |                |
| Fifth    | 8,552                                         |                |
| Fourth   | 4,539                                         | Let to Asurion |
| Third    | Let to Asurion                                |                |
| Second   | 10,968                                        |                |
| First    | Let to GL Education Group Ltd                 |                |
| Ground   | Let to Cineworld                              | 4,957          |
| Total    | 51,585                                        |                |

#### Ground Floor

Typical Upper Floor

GREAT WEST ROAD

- Air conditioning
- Raised floors
- Suspended ceilings
- LG7 lighting
- Excellent parking ratio of 1:339 sq ft
- Remodelled, double-height reception
- 4 high-speed passenger lifts
- Goods lift
- Dedicated concierge receptionist
- 24hr Access