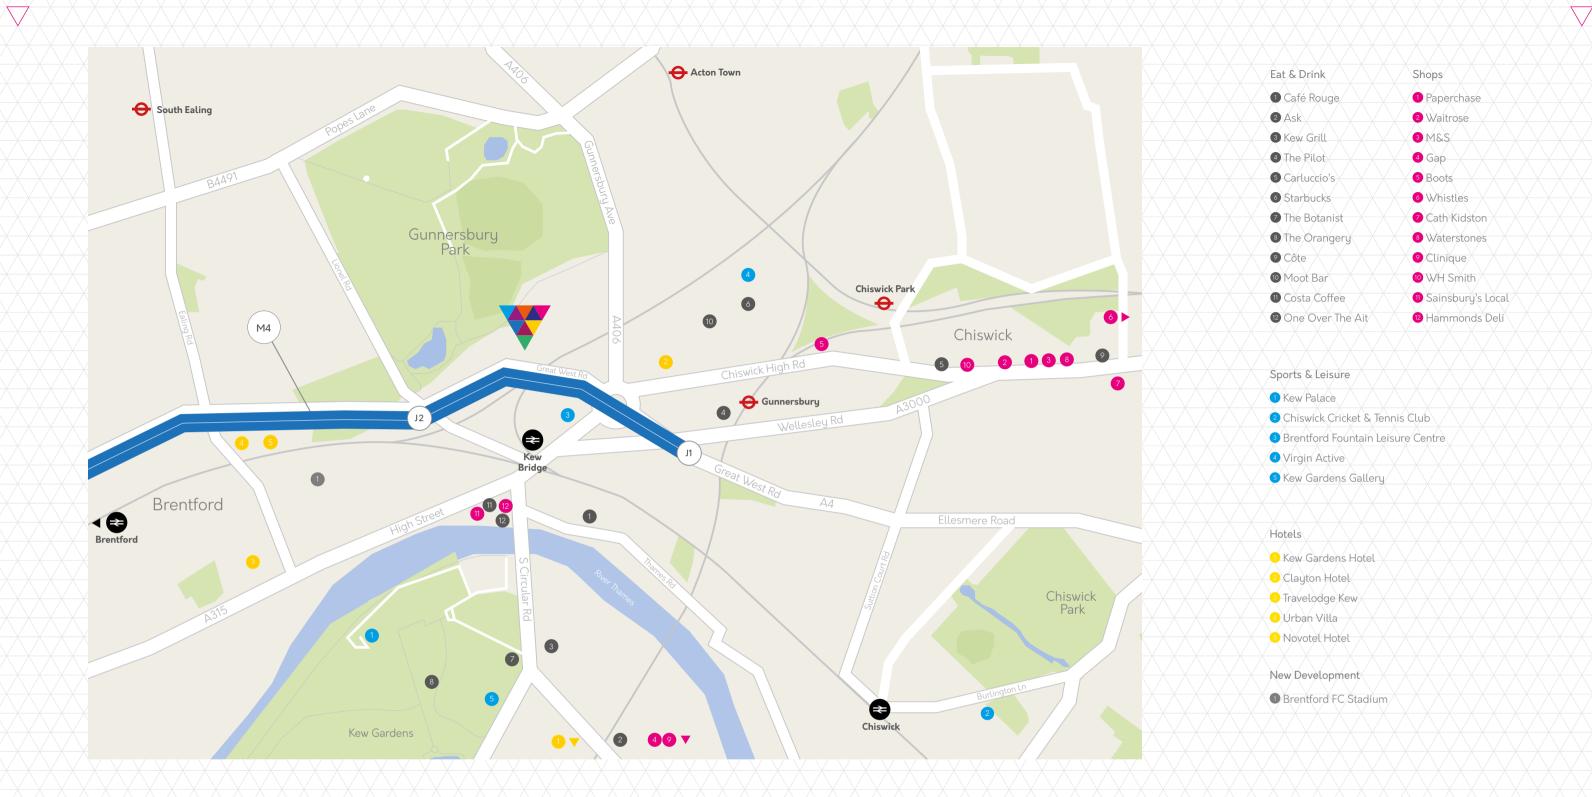

## LOCALAMENITIES

A stone's throw from Vantage London is
Kew Bridge with its brand new Sainsbury's
Local, Costa Coffee and Café Rouge. To the
east you'll find the hustle and bustle of
high-quality shops, bars and restaurants
on Chiswick High Road, and to the south the
splendor of the famous Kew Gardens.

Retail & Leisure Facilities

Gunnersbury Park 200 Yds 02 Mins
Chiswick High Road 0.9 Miles 19 Mins
Kew Gardens 0.9 Miles 19 Mins