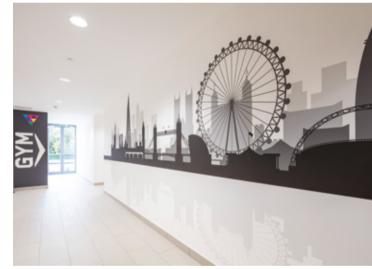

# VANTAGE LONDON GYM

- Bowling green
- Pitch and putt
- Boating lake
- Cricket square
- Two children's play areas
- Two rugby pitches
- Ten football pitches
- Fifteen tennis courts
- Acres of tracks, paths and open parklands