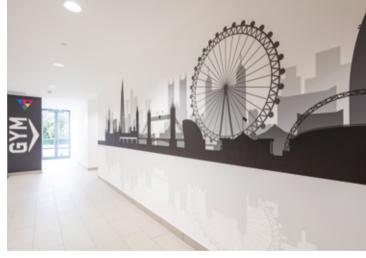

# VANTAGE LONDON GYM

- Bowling green
- Pitch and putt
- Boating lake
- Cricket square
- Two children's play areas
- Two rugby pitches
- Ten football pitches
- Fifteen tennis courts
- Acres of tracks, paths and open parklands