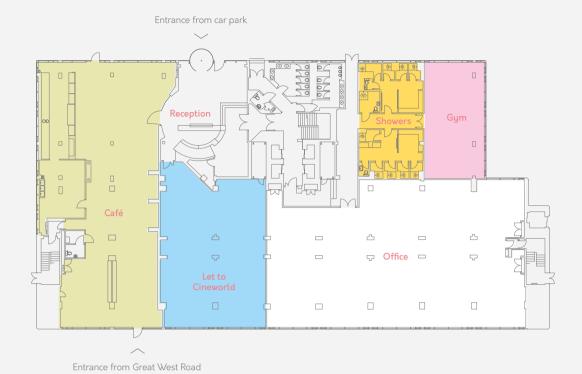

Ground Floor

#### Ground Floor

Typical Upper Floor

GREAT WEST ROAD

- Air conditioning
- Raised floors
- Suspended ceilings
- LG7 lighting
- Excellent parking ratio of 1:339 sq ft
- Remodelled, double-height reception
- 4 high-speed passenger lifts
- Goods lift
- Dedicated concierge receptionist
- 24hr Access