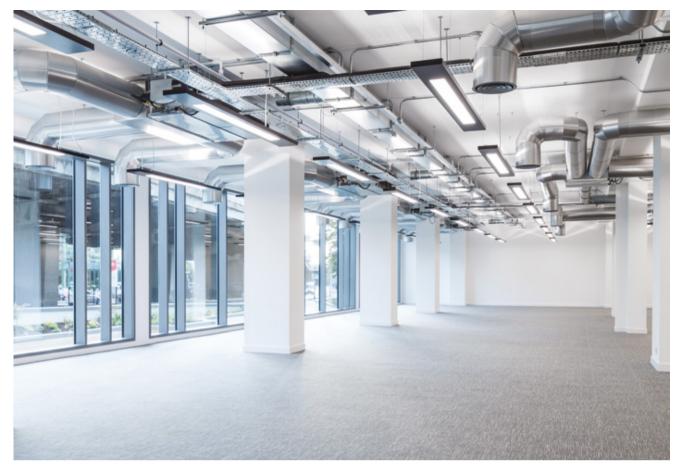

#### Ground Floor

Typical Upper Floor

GREAT WEST ROAD

- Air conditioning
- Raised floors
- Suspended ceilings
- LG7 lighting
- Excellent parking ratio of 1:339 sq ft
- Remodelled, double-height reception
- 4 high-speed passenger lifts
- Goods lift
- Dedicated concierge receptionist
- 24hr Access